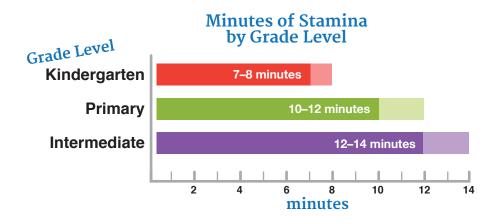

## When to Introduce Choice and Check-In

As soon as **Math Writing** has the minutes of stamina shown below, we introduce Choice. This means children are taught to choose the order they want to participate in **Math by Myself** and **Math Writing**.