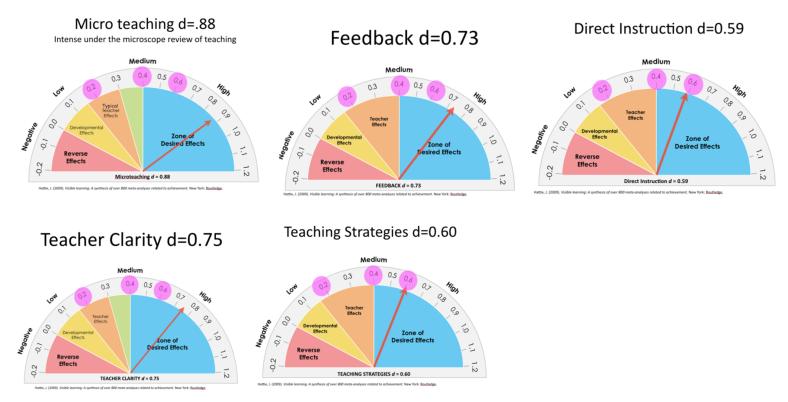

Daily 5 and CAFE Strategies Effect Size (Hattie, J, 2009, Visible Learning: A Synthesis of Over 800 Meta-Analyses Relating to Achievement)

**Decreasing Disruptive Behavior** 

Daily 5 and CAFE Strategies Effect Size (Hattie, J, 2009, Visible Learning: A Synthesis of Over 800 Meta-Analyses Relating to Achievement)