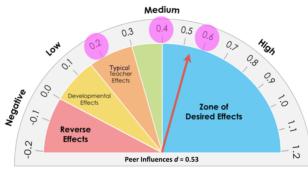

## Peer Influences d=0.53

Provide social comparisons, rehearsal, or deliberative practice.

Hattie, J. (2009). Visible learning: A synthesis of over 800 meta-analyses related to achievement. New York: Routledge.