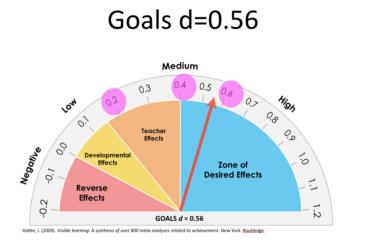

Daily 5 and CAFE Strategies Effect Size (Hattie, J, 2009, Visible Learning: A Synthesis of Over 800 Meta-Analyses Relating to Achievement)

**Decreasing Disruptive Behavior** 

Daily 5 and CAFE Strategies Effect Size (Hattie, J, 2009, Visible Learning: A Synthesis of Over 800 Meta-Analyses Relating to Achievement)