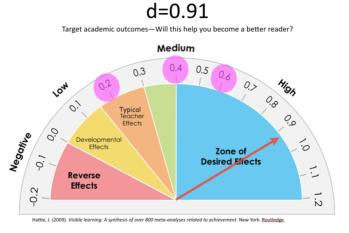

Daily 5 and CAFE Strategies Effect Size (Hattie, J, 2009, Visible Learning: A Synthesis of Over 800 Meta-Analyses Relating to Achievement)

**Decreasing Disruptive Behavior** 

Daily 5 and CAFE Strategies Effect Size (Hattie, J, 2009, Visible Learning: A Synthesis of Over 800 Meta-Analyses Relating to Achievement)